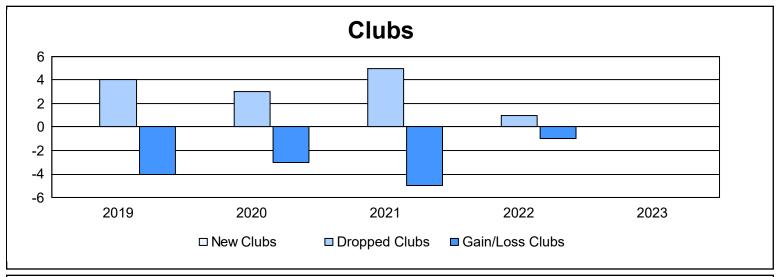

District 3 E

As of June 2023 Cumulative

| Year      | New<br>Clubs | Dropped<br>Clubs | Gain/<br>Loss<br>Clubs | New<br>Members | Charter<br>Members | Reinstate<br>Members | Transfer<br>Members | Total<br>Member<br>Added | Total<br>Members<br>Dropped | Gain/<br>Loss<br>Members |
|-----------|--------------|------------------|------------------------|----------------|--------------------|----------------------|---------------------|--------------------------|-----------------------------|--------------------------|
| 2018-2019 | 0            | 4                | -4                     | 100            | 0                  | 9                    | 13                  | 122                      | 206                         | -84                      |
| 2019-2020 | 0            | 3                | -3                     | 52             | 1                  | 19                   | 28                  | 100                      | 155                         | -55                      |
| 2020-2021 | 0            | 5                | -5                     | 71             | 4                  | 1                    | 2                   | 78                       | 191                         | -113                     |
| 2021-2022 | 0            | 1                | -1                     | 82             | 0                  | 9                    | 4                   | 95                       | 143                         | -48                      |
| 2022-2023 | 0            | 0                | 0                      | 78             | 0                  | 1                    | 1                   | 80                       | 126                         | -46                      |
| Average   | 0            | 3                | -3                     | 77             | 1                  | 8                    | 10                  | 95                       | 164                         | -69                      |